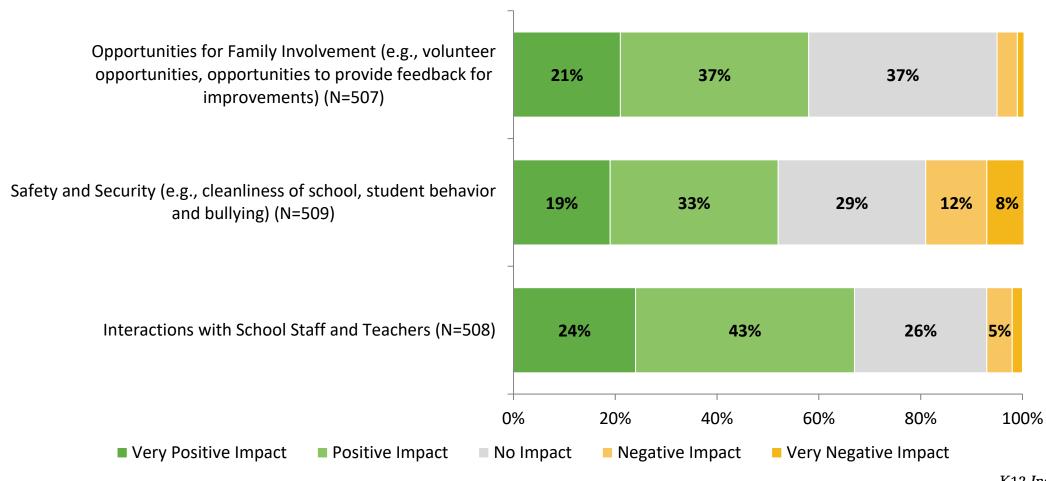

# **Factors Driving NPS (Continued)**

How do each of the following impact the score you gave above?