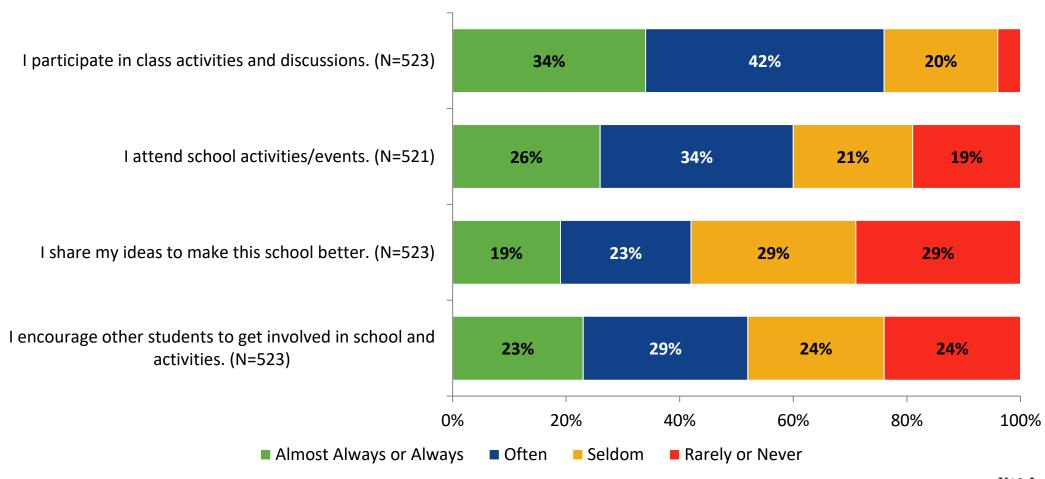

with the following statements.



# **Overall Engagement: Comparison Over Time (Continued)**

Please rate how strongly you agree or disagree with the following statements.



5

#### **Like School**

How frequently do you feel the following statement is true?

Generally, I like school. (N=522)



#### **Class Experience**



#### **Class Experience: Comparison Over Time**



# **Academic Support**



#### **Academic Support: Comparison Over Time**

How frequently do you feel the following statements are true?



10

#### Relevance



#### **Relevance: Comparison Over Time**



# **Self-Management**



#### **Self-Management: Comparison Over Time**



#### Grit



#### **Grit: Comparison Over Time**

How frequently do you feel the following statements are true?



16

#### **Involvement**



# **Involvement: Comparison Over Time**



#### **Future Goals**



## **Future Goals: Comparison Over Time**



#### Acceptance



#### **Acceptance: Comparison Over Time**

How frequently do you feel the following statements are true?



22

## **Relationships with Peers**



#### **Relationships with Peers: Comparison Over Time**

How frequently do you feel the following statement are true?



24

# **Perceptions of Peers**



# **Perceptions of Peers: Comparison Over Time**

How frequently do you feel the following statements are true?



26

# **Relationships with Adults in School**



#### Relationships with Adults in School: Comparison Over Time

How frequently do you feel the following statements are true?



28

#### **School Net Promoter Score**

If you had a family member or f