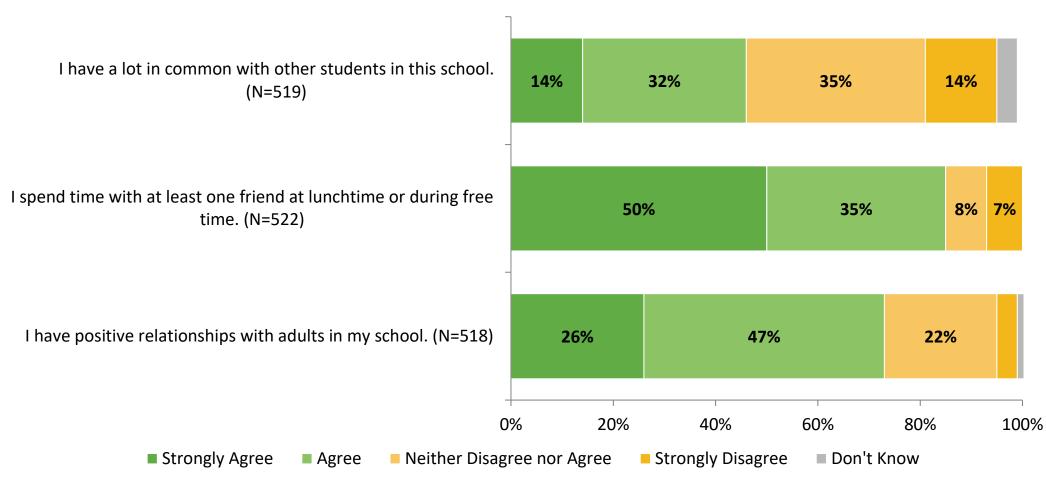

# **Overall Engagement (Continued)**

Please rate how strongly you agree or disagree with the following statements.