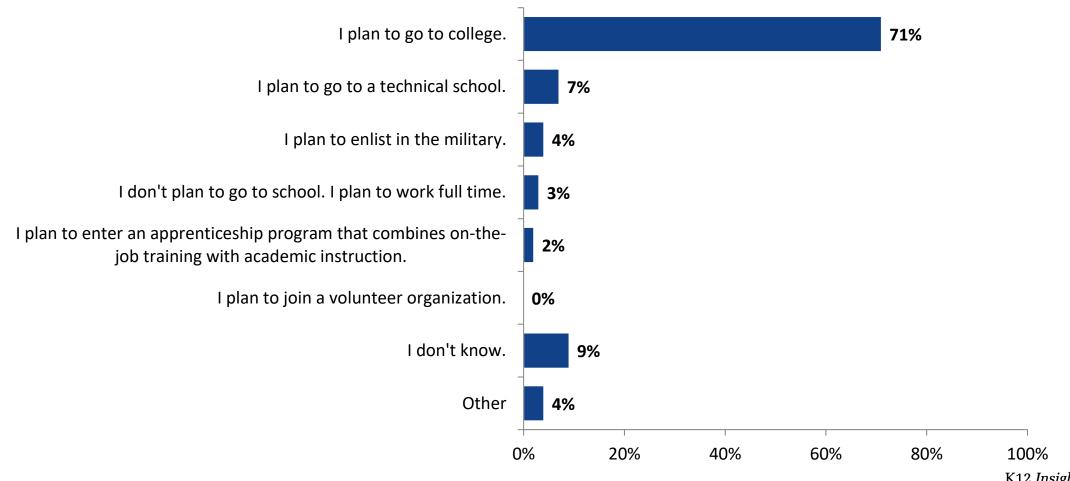

## **Plans After High School**

Which of the following best describes your plans for after high school? (N=520)