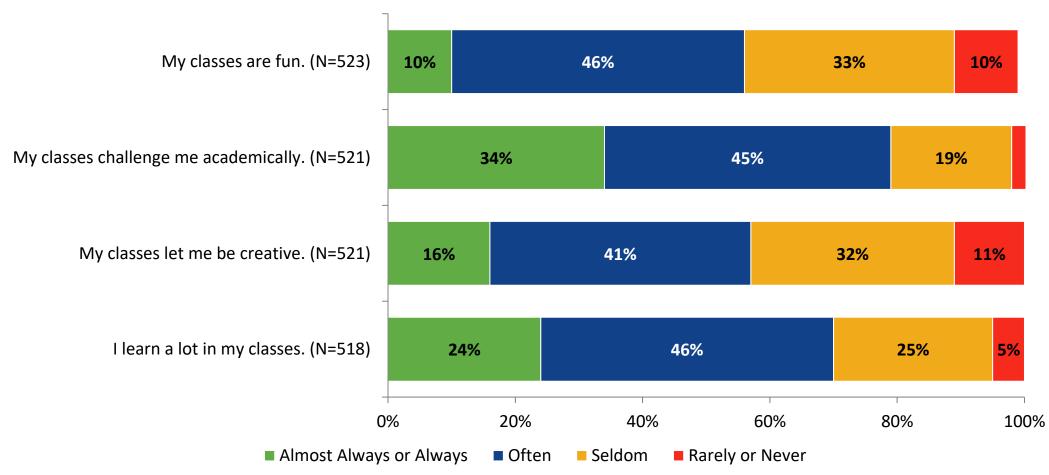

# Student Engagement Survey for Secondary Students: Boca Ciega High School

Results and Analysis

2023-2024



#### **Overall Engagement**

Please rate how strongly you agree or disagree with the following statements.



# **Overall Engagement (Continued)**

Please rate how strongly you agree or disagree with the following statements.



#### **Overall Engagement: Comparison Over Time**

Please rate how strongly you agree or disagree with the following statements.



# **Overall Engagement: Comparison Over Time (Continued)**

Please rate how strongly you agree or disagree with the following statements.



5

#### **Like School**

How frequently do you feel the following statement is true?

Generally, I like school. (N=522)



#### **Class Experience**



#### **Class Experience: Comparison Over Time**



# **Academic Support**



#### **Academic Support: Comparison Over Time**

How frequently do you feel the following statements are true?



10

#### Relevance



#### **Relevance: Comparison Over Time**



# **Self-Management**



#### **Self-Management: Comparison Over Time**



#### Grit



#### **Grit: Comparison Over Time**

How frequently do you feel the following statements are true?



16

#### **Involvement**



# **Involvement: Comparison Over Time**



#### **Future Goals**



## **Future Goals: Comparison Over Time**



#### Acceptance



#### **Acceptance: Comparison Over Time**

How frequently do you feel the following statements are true?



22

## **Relationships with Peers**



#### **Relationships with Peers: Comparison