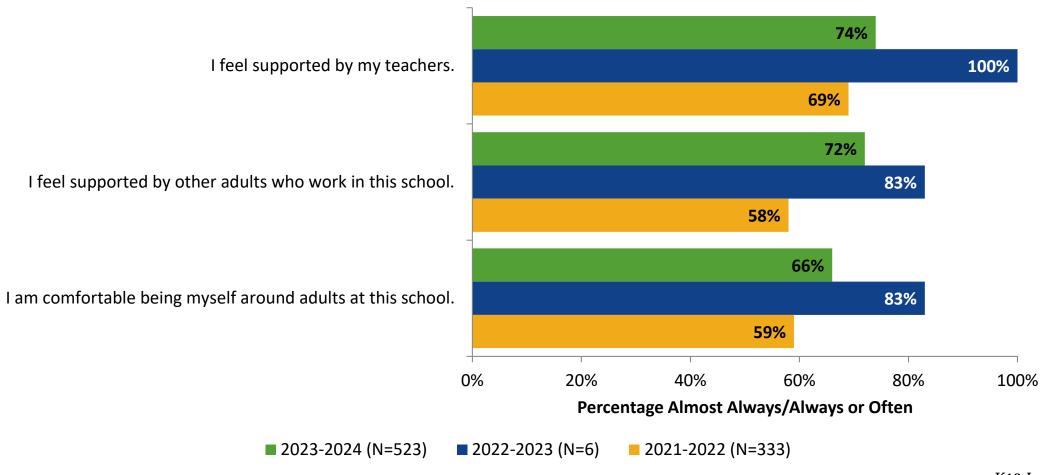

#### Relationships with Adults in School: Comparison Over Time

How frequently do you feel the following statements are true?

28