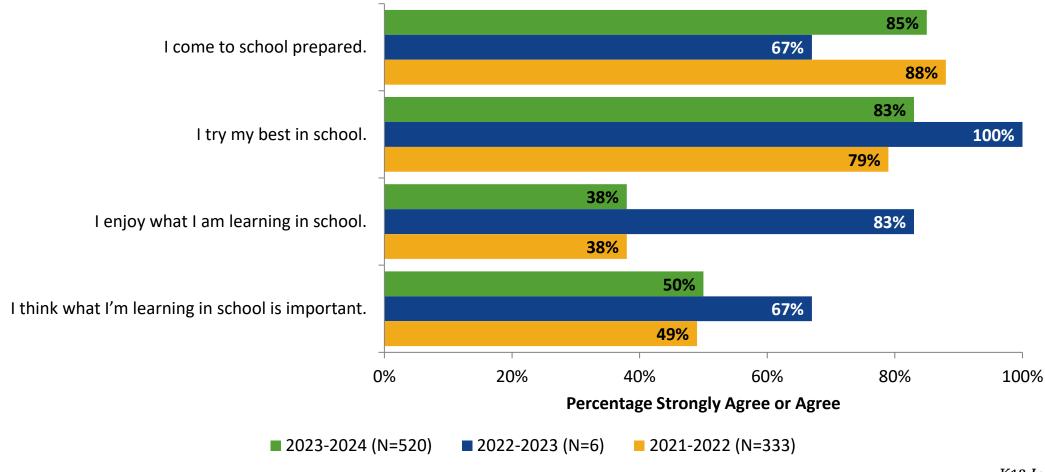

#### **Overall Engagement: Comparison Over Time**

Please rate how strongly you agree or disagree with the following statements.