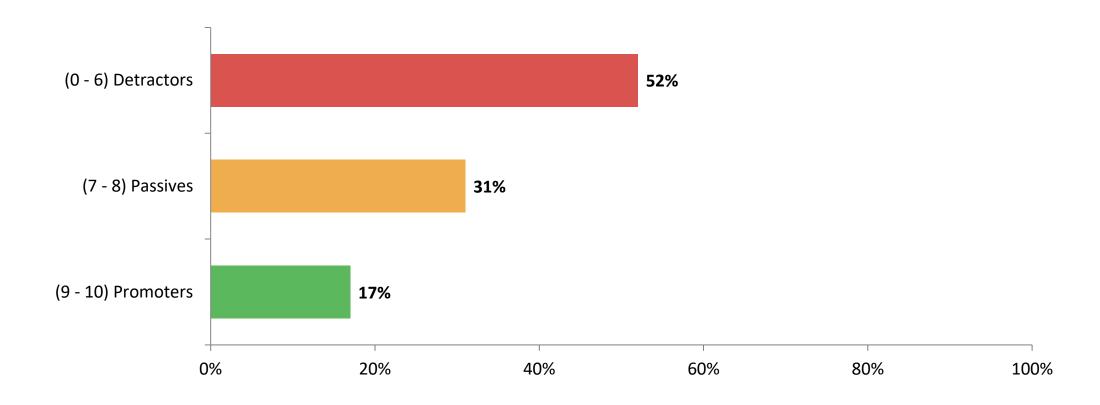

#### **School Net Promoter Score**

If you had a family member or friend moving to the area, how likely are you to recommend your school to them? (N=458)