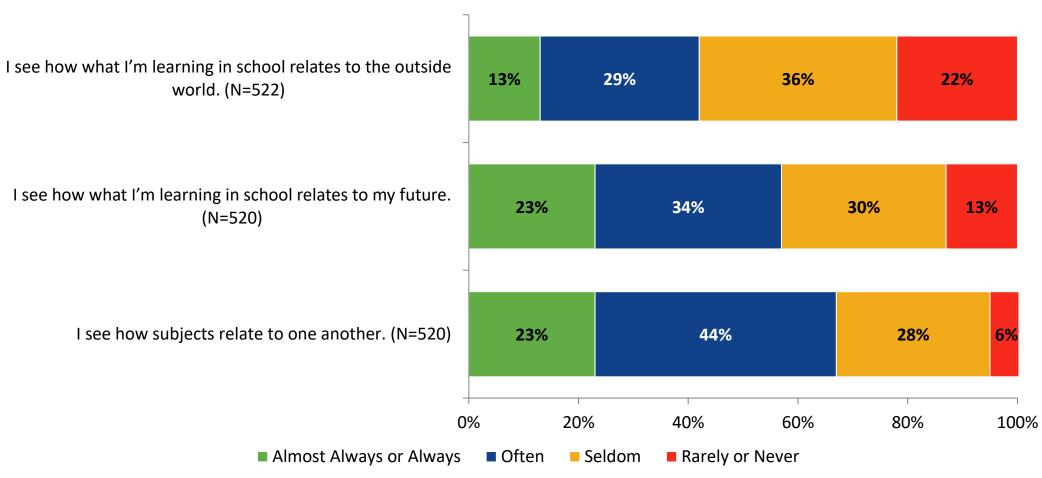

r disagree with the following statements.



# **Overall Engagement (Continued)**

Please rate how strongly you agree or disagree with the following statements.



#### **Overall Engagement: Comparison Over Time**

Please rate how strongly you agree or disagree with the following statements.



# **Overall Engagement: Comparison Over Time (Continued)**

Please rate how strongly you agree or disagree with the following statements.



5

#### **Like School**

How frequently do you feel the following statement is true?

Generally, I like school. (N=522)



#### **Class Experience**



#### **Class Experience: Comparison Over Time**



# **Academic Support**



#### **Academic Support: Comparison Over Time**

How frequently do you feel the following statements are true?



10

#### Relevance



#### **Relevance: Comparison Over Time**



# **Self-Management**



#### **Self-Management: Comparison Over Time**



#### Grit



#### **Grit: Comparison Over Time**

How frequently do you feel the following statements are true?



16

#### **Involvement**



# **Involvement: Comparison Over Time**



#### **Future Goals**



## **Future Goals: Comparison Over Time**



#### Acceptance



#### **Acceptance: Comparison Over Time**

How frequently do you feel the following statements are true?



22

## **Relationships with Peers**



#### **Relationships with Peers: Comparison Over Time**

How frequently do you feel the following statement are true?



24

# **Perceptions of Peers**



# **Perceptions of Peers: Comparison Over Time**

How frequently do you feel the following statements