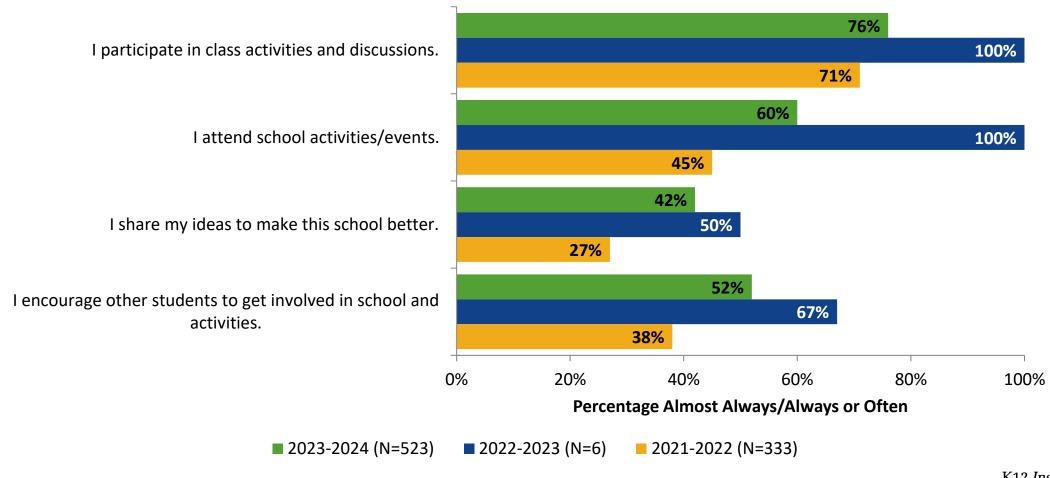

ll Engagement: Comparison Over Time (Continued)**

Please rate how strongly you agree or disagree with the following statements.



5

#### **Like School**

How frequently do you feel the following statement is true?

Generally, I like school. (N=522)



#### **Class Experience**



#### **Class Experience: Comparison Over Time**



# **Academic Support**



#### **Academic Support: Comparison Over Time**

How frequently do you feel the following statements are true?



10

#### Relevance



#### **Relevance: Comparison Over Time**



# **Self-Management**



#### **Self-Management: Comparison Over Time**



#### Grit



#### **Grit: Comparison Over Time**

How frequently do you feel the following statements are true?



16

#### **Involvement**



# **Involvement: Comparison Over Time**



#### **Future Goals**



## **Future Goals: Comparison Over Time**



#### Acceptance



#### **Acceptance: Comparison Over Time**

How frequently do you feel the following statements are true?



22

## **Relationships with Peers**



#### **Relationships with Peers: Comparison Over Time**

How frequently do you feel the following statement are true?



24

# **Perceptions of Peers**



# **Perceptions of Peers: Comparison Over Time**

How frequently do you feel the following statements are true?



26

# **Relationships with Adults in School**



#### Relationships with Adults in School: Comparison Over Time

How frequently do you feel the following statements are true?



28

#### **School Net Promoter Score**

If you had a family member or friend moving to the area, how likely are yo