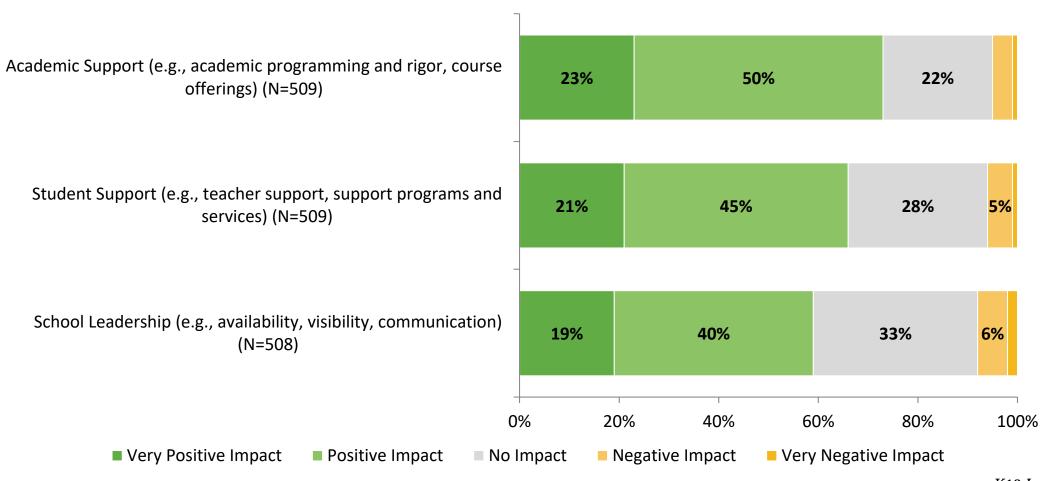

#### **Factors Driving NPS**

How do each of the following impact the score you gave above?