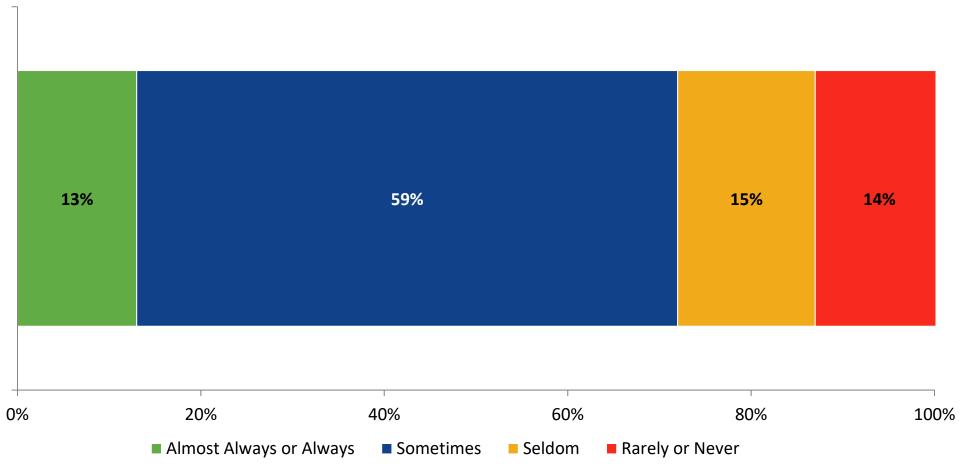

#### **Like School**

How frequently do you feel the following statement is true?

Generally, I like school. (N=522)