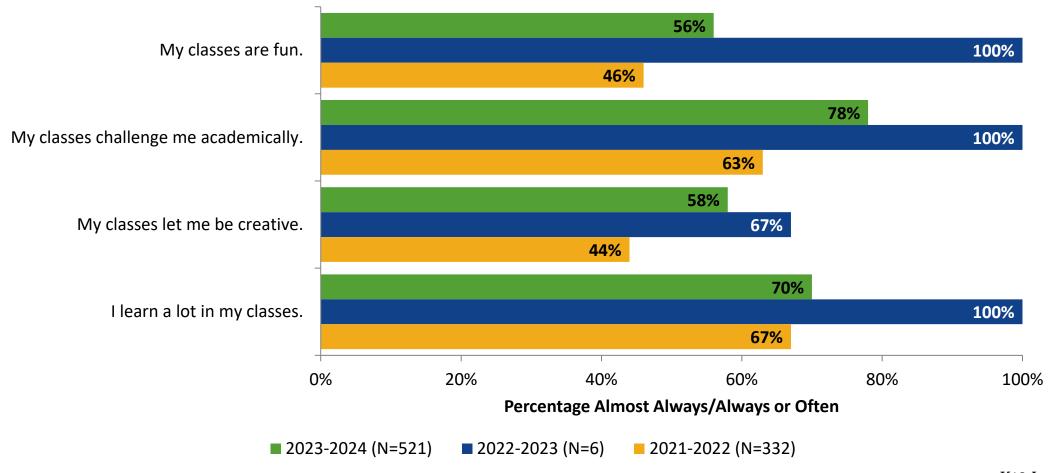

gement Survey for Secondary Students: Boca Ciega High School

Results and Analysis

2023-2024



#### **Overall Engagement**

Please rate how strongly you agree or disagree with the following statements.



# **Overall Engagement (Continued)**

Please rate how strongly you agree or disagree with the following statements.



#### **Overall Engagement: Comparison Over Time**

Please rate how strongly you agree or disagree with the following statements.



# **Overall Engagement: Comparison Over Time (Continued)**

Please rate how strongly you agree or disagree with the following statements.



5

#### **Like School**

How frequently do you feel the following statement is true?

Generally, I like school. (N=522)



#### **Class Experience**



#### **Class Experience: Comparison Over Time**



# **Academic Support**



#### **Academic Support: Comparison Over Time**

How frequently do you feel the following statements are true?



10

#### Relevance



#### **Relevance: Comparison Over Time**



# **Self-Management**



#### **Self-Management: Comparison Over Time**



#### Grit



#### **Grit: Comparison Over Time**

How frequently do you feel the following statements are true?



16

#### **Involvement**



# **Involvement: Comparison Over Time**



#### **Future Goals**



## **Future Goals: Comparison Over Time**



#### Acceptance



#### **Acceptance: Comparison Over Time**

How frequently do you feel the following statements are true?



22

## **Relationships with Peers**



#### **Relationships with Peers: Comparison Over Time**

How frequently do you feel the followi