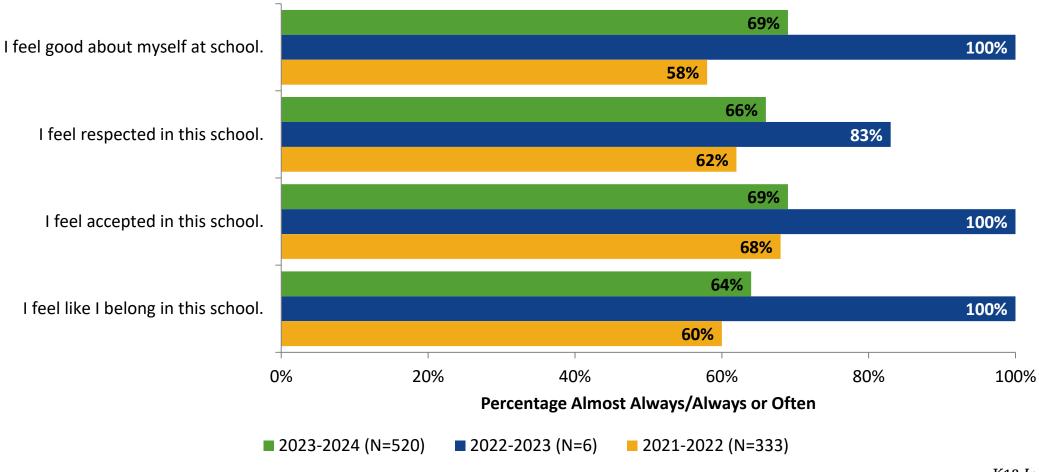

#### **Acceptance: Comparison Over Time**

How frequently do you feel the following statements are true?

22