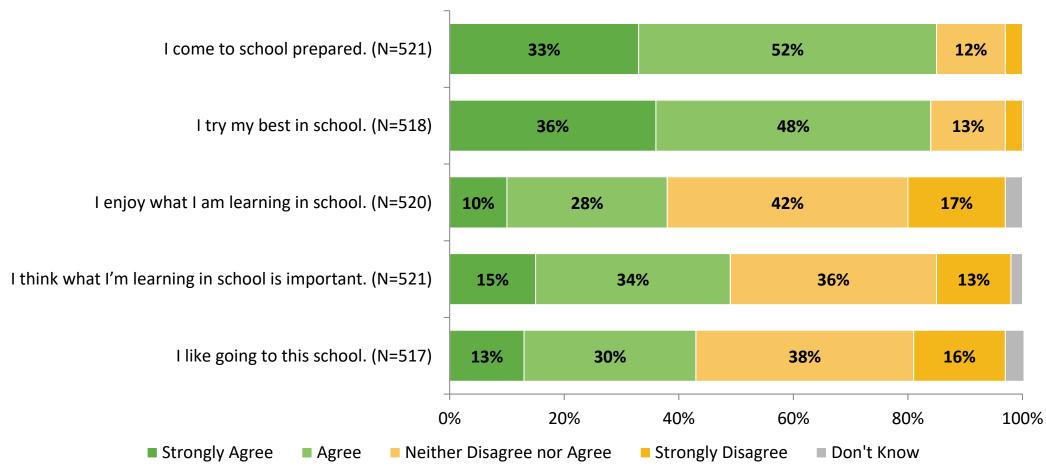

#### **Overall Engagement**

Please rate how strongly you agree or disagree with the following statements.