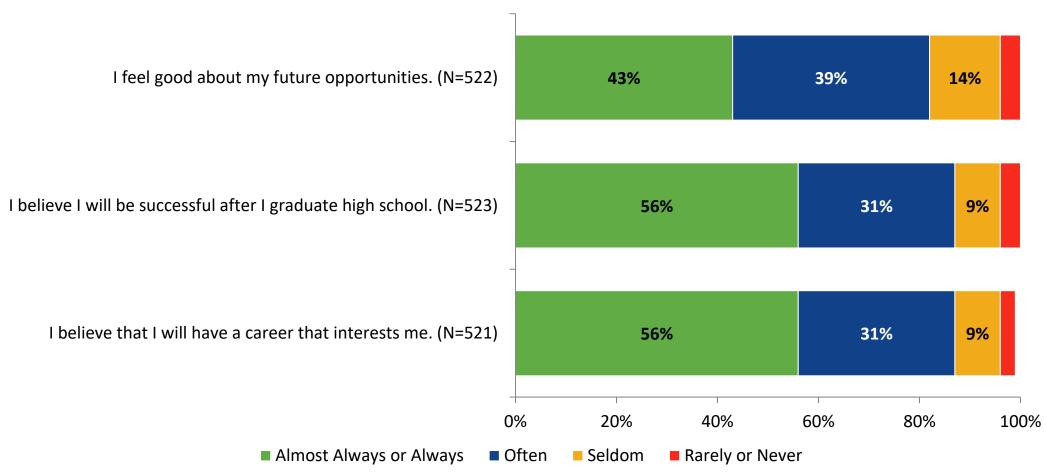

Over Time (Continued)**

Please rate how strongly you agree or disagree with the following statements.



5

#### **Like School**

How frequently do you feel the following statement is true?

Generally, I like school. (N=522)



#### **Class Experience**



#### **Class Experience: Comparison Over Time**



# **Academic Support**



#### **Academic Support: Comparison Over Time**

How frequently do you feel the following statements are true?



10

#### Relevance



#### **Relevance: Comparison Over Time**



# **Self-Management**



#### **Self-Management: Comparison Over Time**



#### Grit



#### **Grit: Comparison Over Time**

How frequently do you feel the following statements are true?



16

#### **Involvement**



# **Involvement: Comparison Over Time**



#### **Future Goals**



## **Future Goals: Comparison Over Time**



#### Acceptance



#### **Acceptance: Comparison Over Time**

How frequently do you feel the following statements are true?



22

## **Relationships with Peers**



#### **Relationships with Peers: Comparison Over Time**

How frequently do you feel the following statement are true?



24

# **Perceptions of Peers**



# **Perceptions of Peers: Comparison Over Time**

How frequently do you feel the following statements are true?



26

# **Relationships with Adults in School**



#### Relationships with Adults in School: Comparison Over Time

How frequently do you feel the following statements are true?



28

#### **School Net Promoter Score**

If you had a family member or friend moving to the area, how likely are you to recommend your schoo