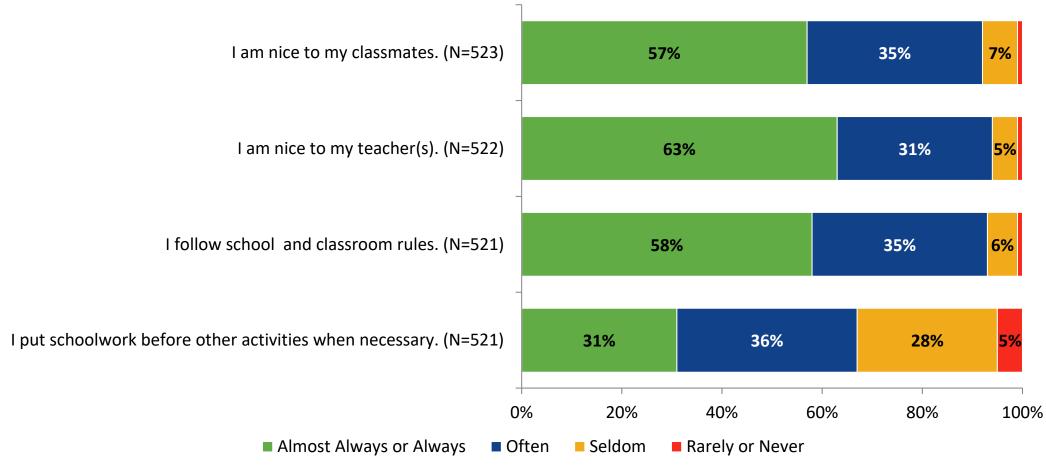

Continued)**

Please rate how strongly you agree or disagree with the following statements.



#### **Overall Engagement: Comparison Over Time**

Please rate how strongly you agree or disagree with the following statements.



# **Overall Engagement: Comparison Over Time (Continued)**

Please rate how strongly you agree or disagree with the following statements.



5

#### **Like School**

How frequently do you feel the following statement is true?

Generally, I like school. (N=522)



#### **Class Experience**



#### **Class Experience: Comparison Over Time**



# **Academic Support**



#### **Academic Support: Comparison Over Time**

How frequently do you feel the following statements are true?



10

#### Relevance



#### **Relevance: Comparison Over Time**



# **Self-Management**



#### **Self-Management: Comparison Over Time**



#### Grit



#### **Grit: Comparison Over Time**

How frequently do you feel the following statements are true?



16

#### **Involvement**



# **Involvement: Comparison Over Time**



#### **Future Goals**



## **Future Goals: Comparison Over Time**



#### Acceptance



#### **Acceptance: Comparison Over Time**

How frequently do you feel the following statements are true?



22

## **Relationships with Peers**



#### **Relationships with Peers: Comparison Over Time**

How frequently do you feel the following statement are true?



24

# **Perceptions of Peers**



# **Perceptions of Peers: Comparison Over Time**

How frequently do you feel the following statements are true?



26

# **Relationships with Adults in School**



#### Re