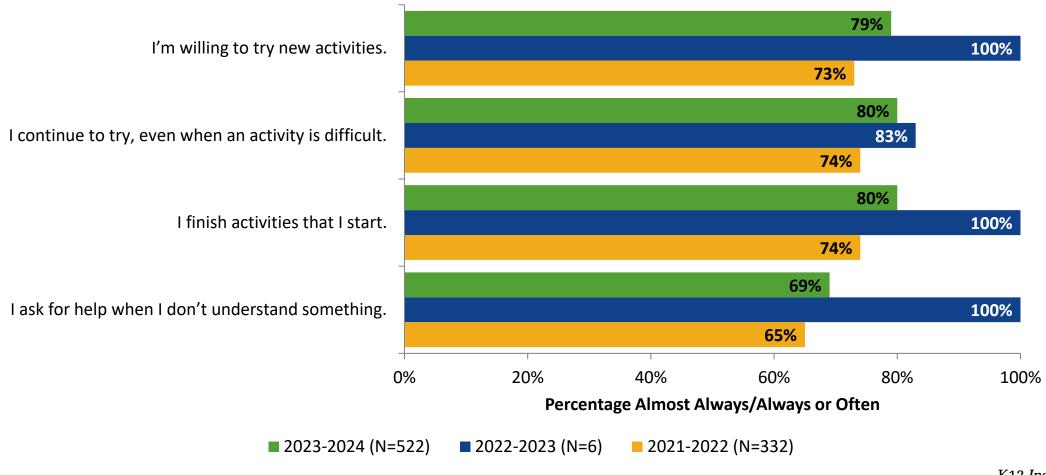

#### Grit

#### **Grit: Comparison Over Time**

How frequently do you feel the following statements are true?

16