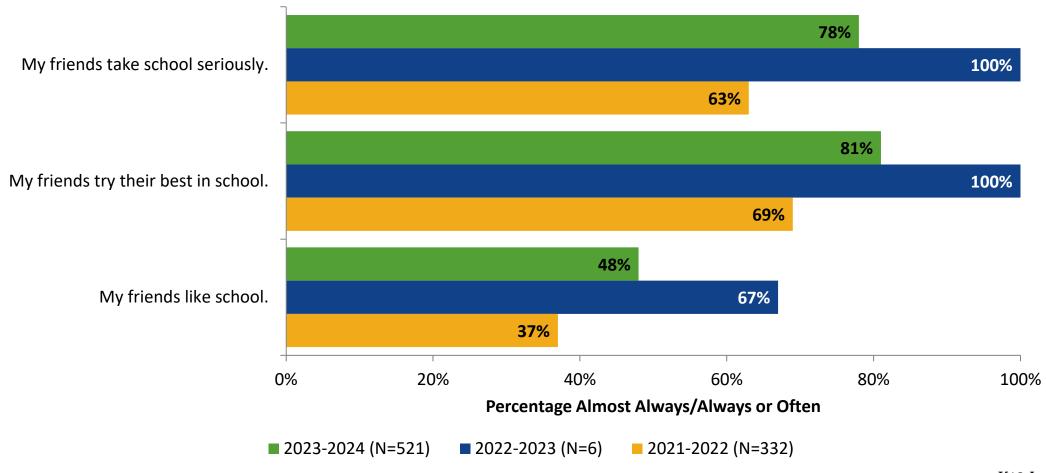

# **Perceptions of Peers: Comparison Over Time**

How frequently do you feel the following statements are true?

26