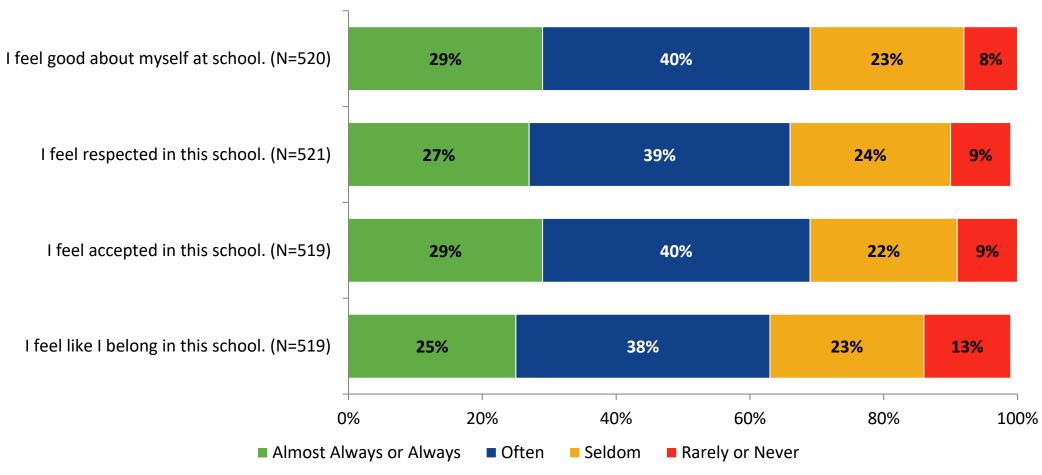

disagree with the following statements.



5

#### **Like School**

How frequently do you feel the following statement is true?

Generally, I like school. (N=522)



#### **Class Experience**



#### **Class Experience: Comparison Over Time**



# **Academic Support**



#### **Academic Support: Comparison Over Time**

How frequently do you feel the following statements are true?



10

#### Relevance



#### **Relevance: Comparison Over Time**



# **Self-Management**



#### **Self-Management: Comparison Over Time**



#### Grit



#### **Grit: Comparison Over Time**

How frequently do you feel the following statements are true?



16

#### **Involvement**



# **Involvement: Comparison Over Time**



#### **Future Goals**



## **Future Goals: Comparison Over Time**



#### Acceptance



#### **Acceptance: Comparison Over Time**

How frequently do you feel the following statements are true?



22

## **Relationships with Peers**



#### **Relationships with Peers: Comparison Over Time**

How frequently do you feel the following statement are true?



24

# **Perceptions of Peers**



# **Perceptions of Peers: Comparison Over Time**

How frequently do you feel the following statements are true?



26

# **Relationships with Adults in School**



#### Relationships with Adults in School: Comparison Over Time

How frequently do you feel the following statements are true?



28

#### **School Net Promoter Score**

If you had a family member or friend moving to the area, how likely are you to recommend your school to them? (N=458)



#### **Factors Driving NPS**

How do each