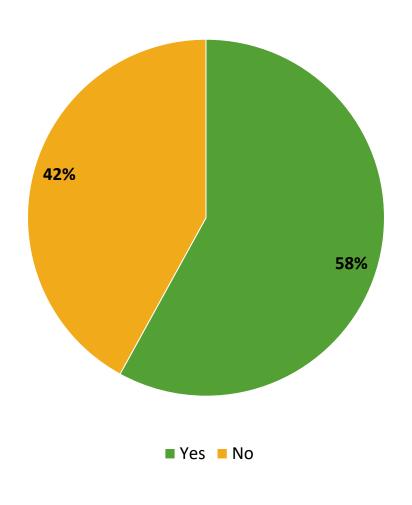

# **Participation in Extracurricular Activities**

Did you participate in any extracurricular activities this school year? (N=517)