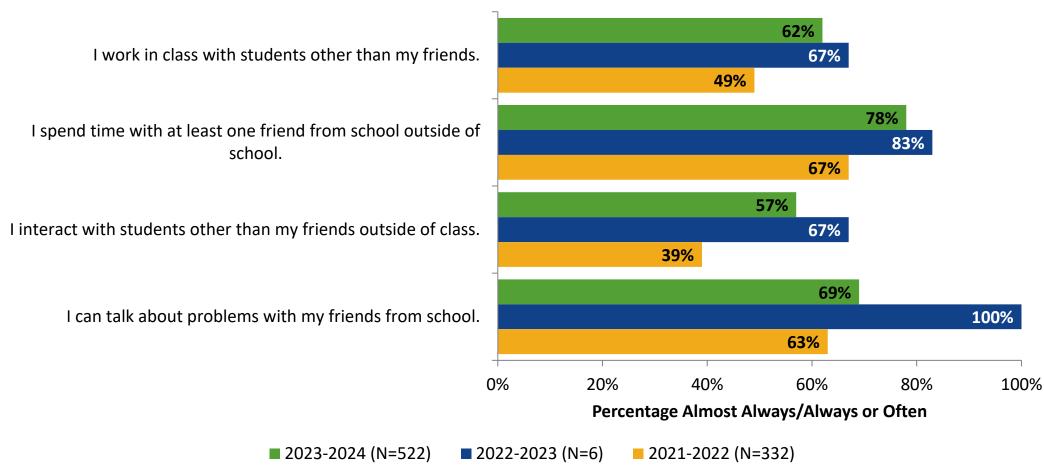

#### **Relationships with Peers: Comparison Over Time**

How frequently do you feel the following statement are true?

24