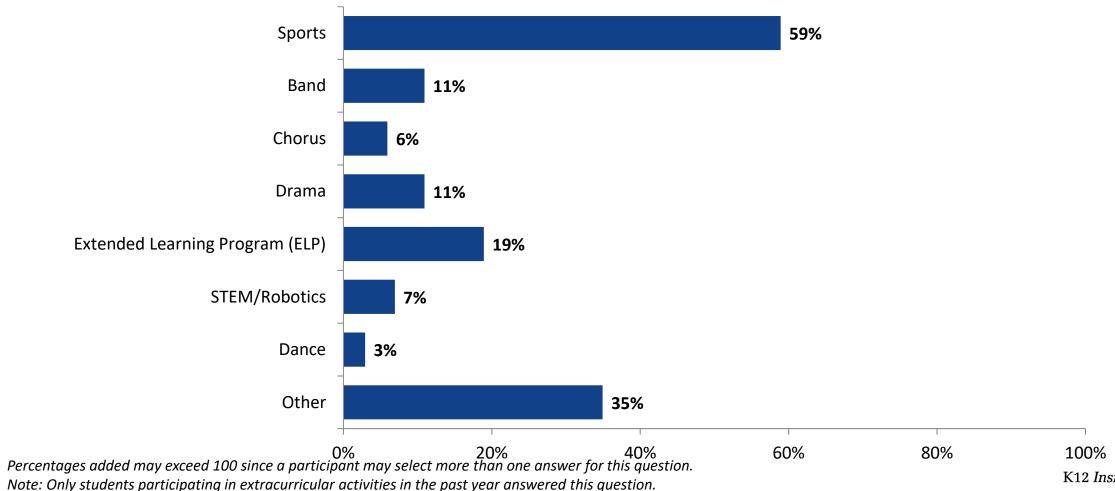

## **Participation in Extracurricular Activities**

Please select the extracurricular activities you participated in. (N=300)