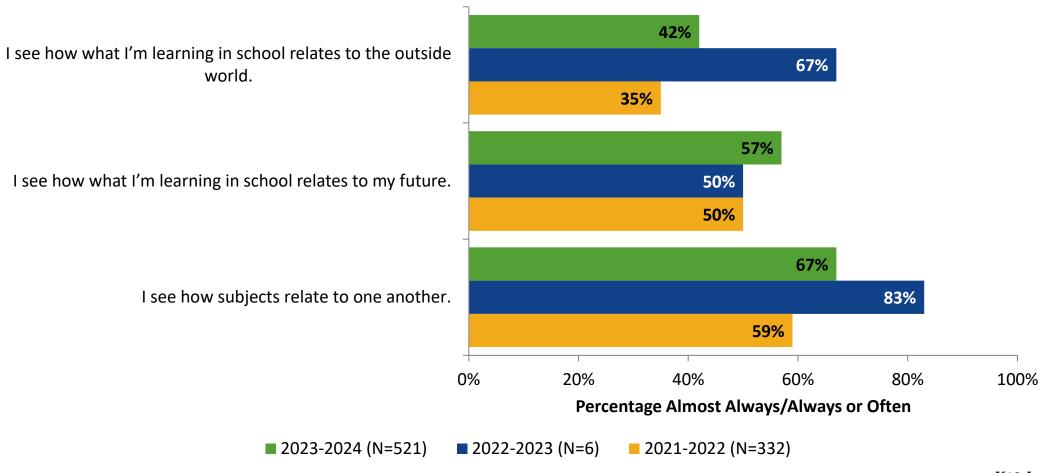

# **Overall Engagement (Continued)**

Please rate how strongly you agree or disagree with the following statements.



#### **Overall Engagement: Comparison Over Time**

Please rate how strongly you agree or disagree with the following statements.



# **Overall Engagement: Comparison Over Time (Continued)**

Please rate how strongly you agree or disagree with the following statements.



5

#### **Like School**

How frequently do you feel the following statement is true?

Generally, I like school. (N=522)



#### **Class Experience**



#### **Class Experience: Comparison Over Time**



# **Academic Support**



#### **Academic Support: Comparison Over Time**

How frequently do you feel the following statements are true?



10

#### Relevance



#### **Relevance: Comparison Over Time**



# **Self-Management**



#### **Self-Management: Comparison Over Time**



#### Grit



#### **Grit: Comparison Over Time**

How frequently do you feel the following statements are true?



16

#### **Involvement**



# **Involvement: Comparison Over Time**



#### **Future Goals**



## **Future Goals: Comparison Over Time**



#### Acceptance



#### **Acceptance: Comparison Over Time**

How frequently do you feel the following statements are true?



22

## **Relationships with Peers**



#### **Relationships with Peers: Comparison Over Time**

How frequently do you feel the following statement are true?



24

# **Perceptions of Peers**



# **Perceptions of Peers: Comparison Over Time**

How frequently do you feel the following statements are true?



26

# **Relationships with Adul