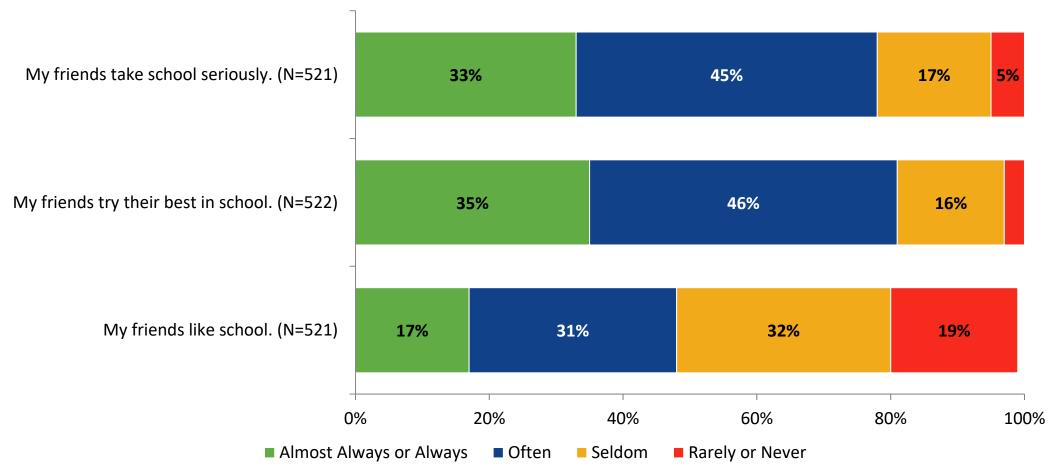

rison Over Time**

How frequently do you feel the following statements are true?



10

#### Relevance



#### **Relevance: Comparison Over Time**



# **Self-Management**



#### **Self-Management: Comparison Over Time**



#### Grit



#### **Grit: Comparison Over Time**

How frequently do you feel the following statements are true?



16

#### **Involvement**



# **Involvement: Comparison Over Time**



#### **Future Goals**



## **Future Goals: Comparison Over Time**



#### Acceptance



#### **Acceptance: Comparison Over Time**

How frequently do you feel the following statements are true?



22

## **Relationships with Peers**



#### **Relationships with Peers: Comparison Over Time**

How frequently do you feel the following statement are true?



24

# **Perceptions of Peers**



# **Perceptions of Peers: Comparison Over Time**

How frequently do you feel the following statements are true?



26

# **Relationships with Adults in School**



#### Relationships with Adults in School: Comparison Over Time

How frequently do you feel the following statements are true?



28

#### **School Net Promoter Score**

If you had a family member or friend moving to the area, how likely are you to recommend your school to them? (N=458)



#### **Factors Driving NPS**

How do each of the following impact the score you gave above?



# **Factors Driving NPS (Continued)**

How do each of the following impact the score you gave above?



# **Participation in Extracurricular Activities**

Did you participate in any extracurricular activities this school year? (N=517)



## **Partic