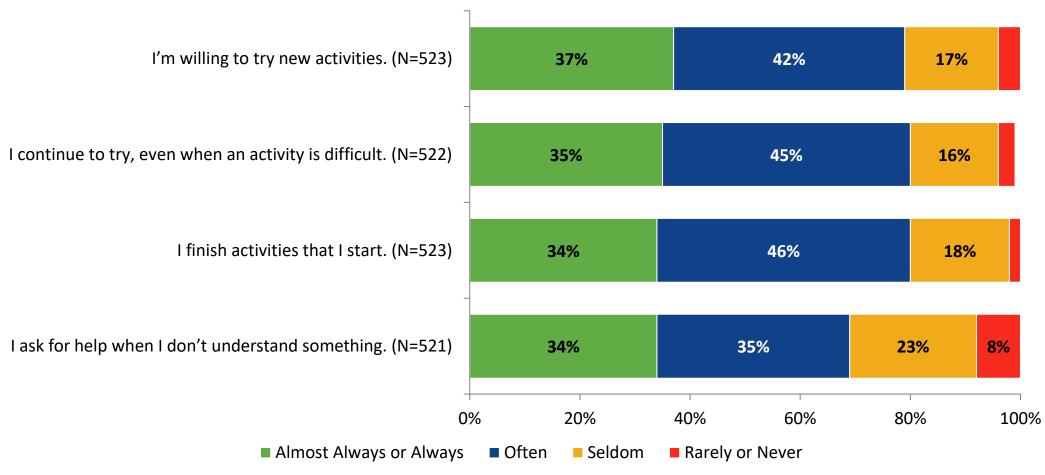

th the following statements.



#### **Overall Engagement: Comparison Over Time**

Please rate how strongly you agree or disagree with the following statements.



# **Overall Engagement: Comparison Over Time (Continued)**

Please rate how strongly you agree or disagree with the following statements.



5

#### **Like School**

How frequently do you feel the following statement is true?

Generally, I like school. (N=522)



#### **Class Experience**



#### **Class Experience: Comparison Over Time**



# **Academic Support**



#### **Academic Support: Comparison Over Time**

How frequently do you feel the following statements are true?



10

#### Relevance



#### **Relevance: Comparison Over Time**



# **Self-Management**



#### **Self-Management: Comparison Over Time**



#### Grit



#### **Grit: Comparison Over Time**

How frequently do you feel the following statements are true?



16

#### **Involvement**



# **Involvement: Comparison Over Time**



#### **Future Goals**



## **Future Goals: Comparison Over Time**



#### Acceptance



#### **Acceptance: Comparison Over Time**

How frequently do you feel the following statements are true?



22

## **Relationships with Peers**



#### **Relationships with Peers: Comparison Over Time**

How frequently do you feel the following statement are true?



24

# **Perceptions of Peers**



# **Perceptions of Peers: Comparison Over Time**

How frequently do you feel the following statements are true?



26

# **Relationships with Adults in School**



#### Relationships with Adults in School: Comparison Over Time

How fr