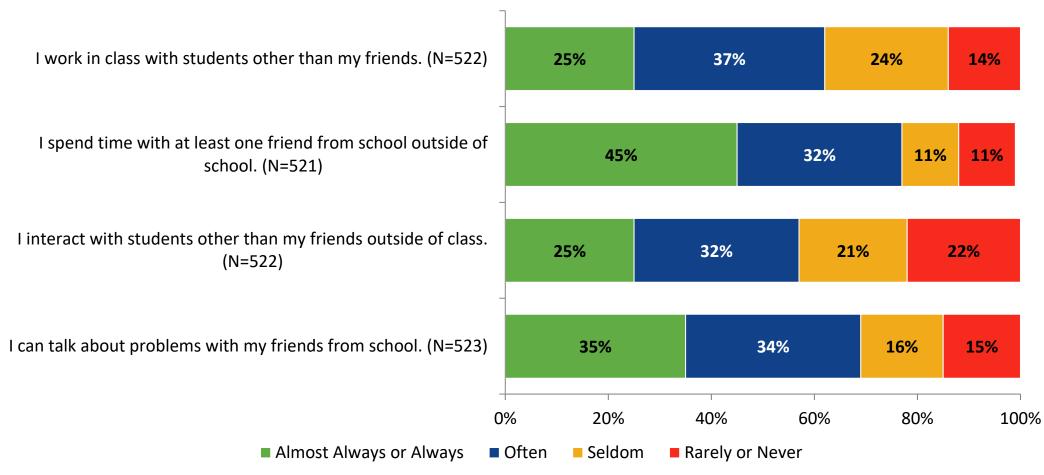

#### **Relationships with Peers: Comparison Over Time**

How frequently do you feel the following statement are true?

24