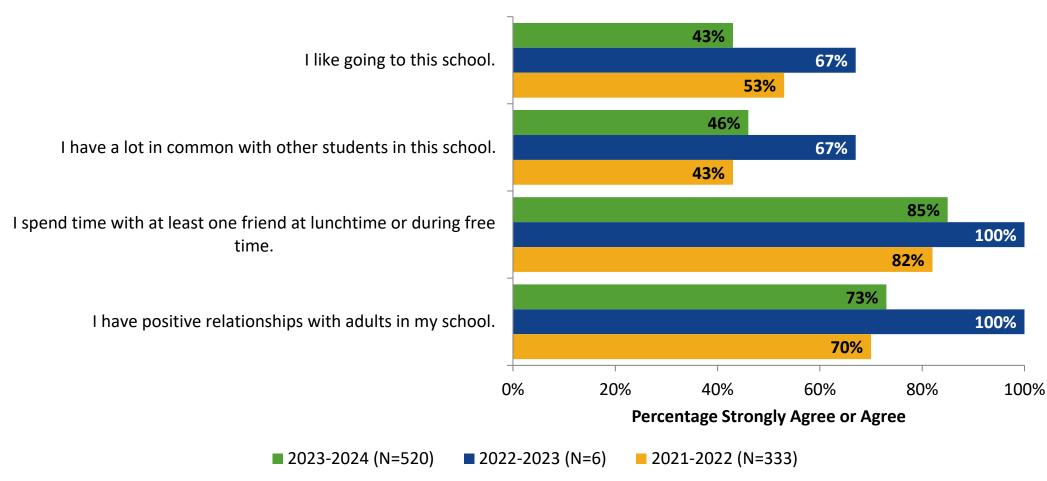

# **Overall Engagement: Comparison Over Time (Continued)**

Please rate how strongly you agree or disagree with the following statements.

5