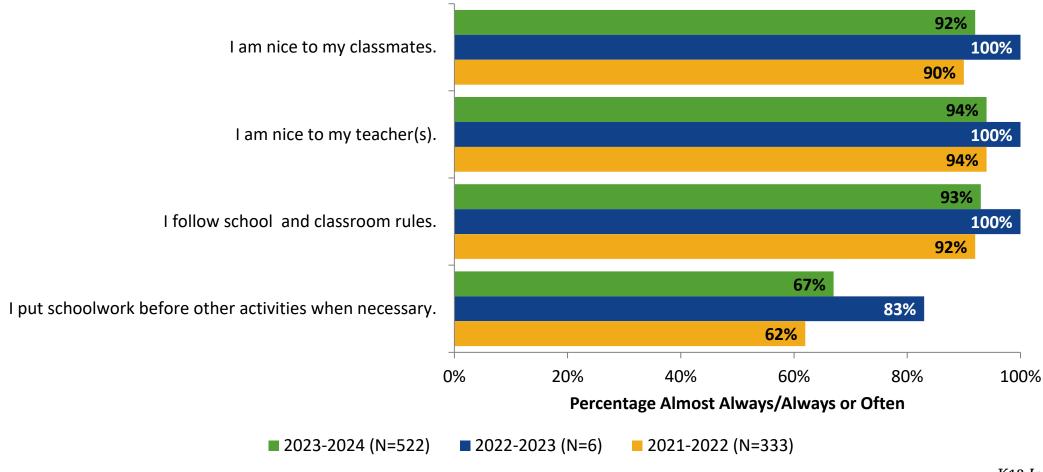

r disagree with the following statements.



#### **Overall Engagement: Comparison Over Time**

Please rate how strongly you agree or disagree with the following statements.



# **Overall Engagement: Comparison Over Time (Continued)**

Please rate how strongly you agree or disagree with the following statements.



5

#### **Like School**

How frequently do you feel the following statement is true?

Generally, I like school. (N=522)



#### **Class Experience**



#### **Class Experience: Comparison Over Time**



# **Academic Support**



#### **Academic Support: Comparison Over Time**

How frequently do you feel the following statements are true?



10

#### Relevance



#### **Relevance: Comparison Over Time**



# **Self-Management**



#### **Self-Management: Comparison Over Time**



#### Grit



#### **Grit: Comparison Over Time**

How frequently do you feel the following statements are true?



16

#### **Involvement**



# **Involvement: Comparison Over Time**



#### **Future Goals**



## **Future Goals: Comparison Over Time**



#### Acceptance



#### **Acceptance: Comparison Over Time**

How frequently do you feel the following statements are true?



22

## **Relationships with Peers**



#### **Relationships with Peers: Comparison Over Time**

How frequently do you feel the following statement are true?



24

# **Perceptions of Peers**



# **Perceptions of Peers: Comparison Over Time**

How frequently do you feel the following statements are true?



26

# **Relationships with Adults in School**



#### Relationships with Adults in School: Comparison Over