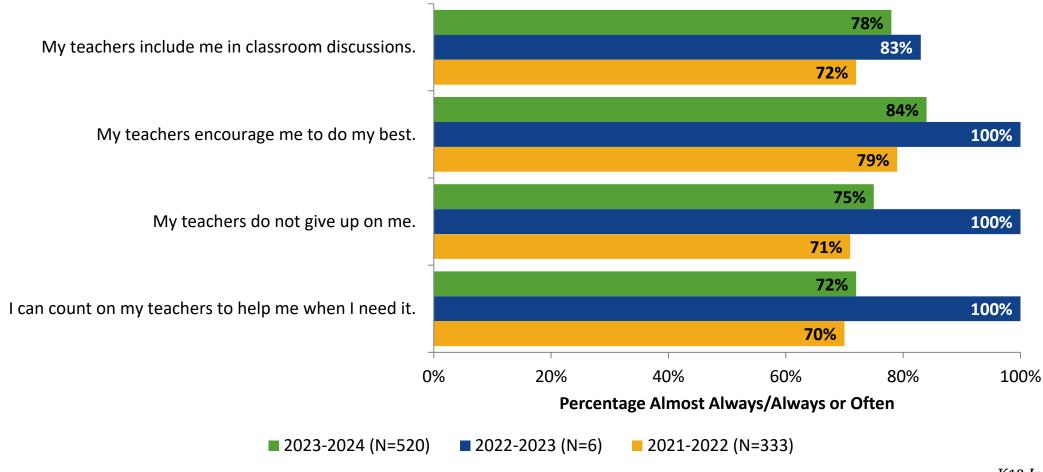

# **Relationships with Adults in School**

#### Relationships with Adults in School: Comparison Over Time

How frequently do you feel the following statements are true?

28