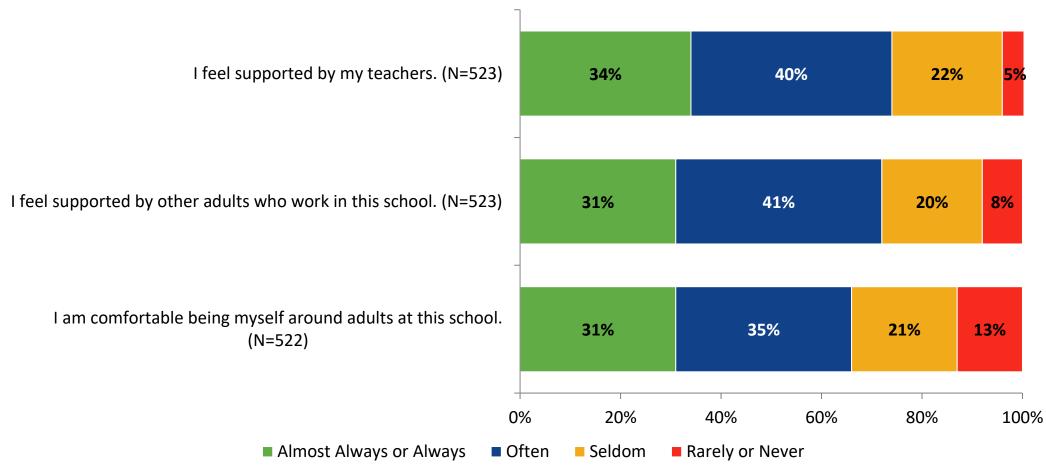

ement**



#### **Self-Management: Comparison Over Time**



#### Grit



#### **Grit: Comparison Over Time**

How frequently do you feel the following statements are true?



16

#### **Involvement**



# **Involvement: Comparison Over Time**



#### **Future Goals**



## **Future Goals: Comparison Over Time**



#### Acceptance



#### **Acceptance: Comparison Over Time**

How frequently do you feel the following statements are true?



22

## **Relationships with Peers**



#### **Relationships with Peers: Comparison Over Time**

How frequently do you feel the following statement are true?



24

# **Perceptions of Peers**



# **Perceptions of Peers: Comparison Over Time**

How frequently do you feel the following statements are true?



26

# **Relationships with Adults in School**



#### Relationships with Adults in School: Comparison Over Time

How frequently do you feel the following statements are true?



28

#### **School Net Promoter Score**

If you had a family member or friend moving to the area, how likely are you to recommend your school to them? (N=458)



#### **Factors Driving NPS**

How do each of the following impact the score you gave above?



# **Factors Driving NPS (Continued)**

How do each of the following impact the score you gave above?



# **Participation in Extracurricular Activities**

Did you participate in any extracurricular activities this school year? (N=517)



## **Participation in Extracurricular Activities**

Please select the extracurricular activities you participated in. (N=300)



## **Plans After High School**

Which of the f