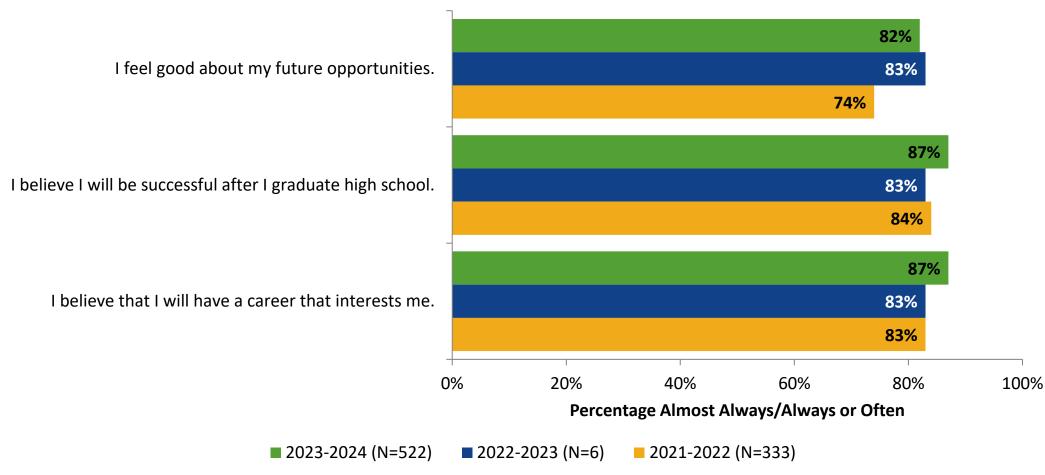

ongly you agree or disagree with the following statements.



5

#### **Like School**

How frequently do you feel the following statement is true?

Generally, I like school. (N=522)



#### **Class Experience**



#### **Class Experience: Comparison Over Time**



# **Academic Support**



#### **Academic Support: Comparison Over Time**

How frequently do you feel the following statements are true?



10

#### Relevance



#### **Relevance: Comparison Over Time**



# **Self-Management**



#### **Self-Management: Comparison Over Time**



#### Grit



#### **Grit: Comparison Over Time**

How frequently do you feel the following statements are true?



16

#### **Involvement**



# **Involvement: Comparison Over Time**



#### **Future Goals**



## **Future Goals: Comparison Over Time**



#### Acceptance



#### **Acceptance: Comparison Over Time**

How frequently do you feel the following statements are true?



22

## **Relationships with Peers**



#### **Relationships with Peers: Comparison Over Time**

How frequently do you feel the following statement are true?



24

# **Perceptions of Peers**



# **Perceptions of Peers: Comparison Over Time**

How frequently do you feel the following statements are true?



26

# **Relationships with Adults in School**



#### Relationships with Adults in School: Comparison Over Time

How frequently do you feel the following statements are true?



28

#### **School Net Promoter Score**

If you had a family member or friend moving to the area, how likely are you to recommend your school to them? (N=458)



#### **Factors Driving