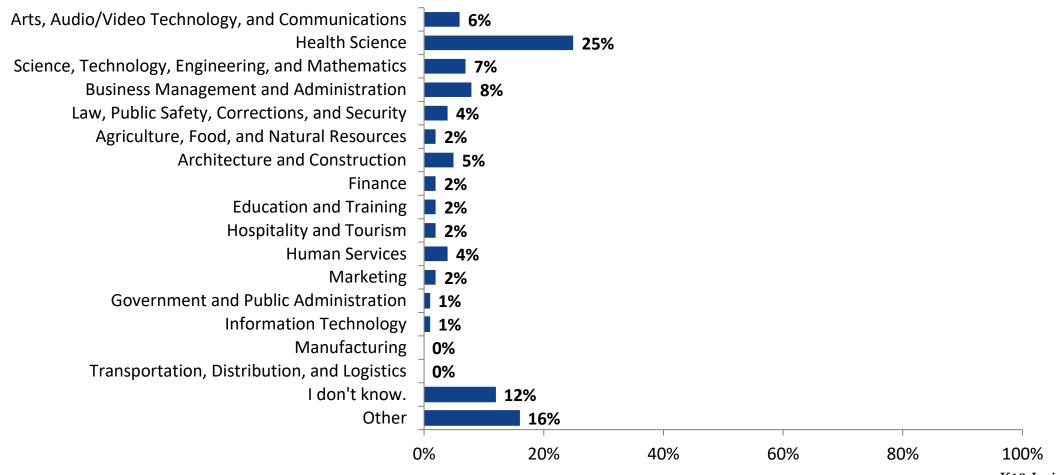

#### **Postsecondary Career Fields**

Which of the following career fields do you plan to pursue? (N=523)

K12 Insight

703.542.9601 | www.k12insight.com